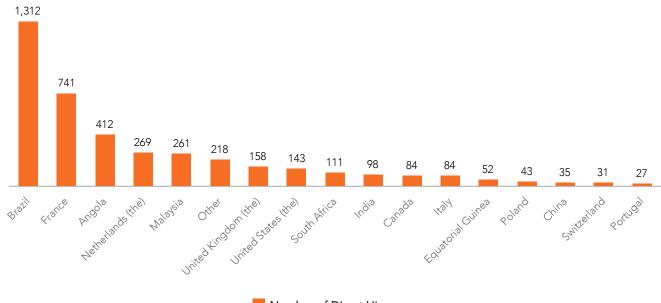

|
| Total                                  | 2,996                       | 696    | 19%                                     | 289                                  | 2,737                                     | 666                                 |
| Construction yards<br>(BRASA & PAENAL) | 349                         | 38     | 10%                                     | 34                                   | 316                                       | 37                                  |
| Grand Total                            | 3,345                       | 734    | 18%                                     | 323                                  | 3,053                                     | 703                                 |

#### Direct Hires Headcount by Nationality



Number of Direct Hires

#### Direct Hires Part-Time Headcount

|                                     | Total Part-Time<br>Employees | Part-Time Male<br>Employees | Part-Time Female<br>Employees | % of Part-Time<br>Employees |
|-------------------------------------|------------------------------|-----------------------------|-------------------------------|-----------------------------|
| Africa                              | 0                            | 0                           | 0                             | 0%                          |
| Asia                                | 0                            | 0                           | 0                             | 0%                          |
| Europe                              | 113                          | 43