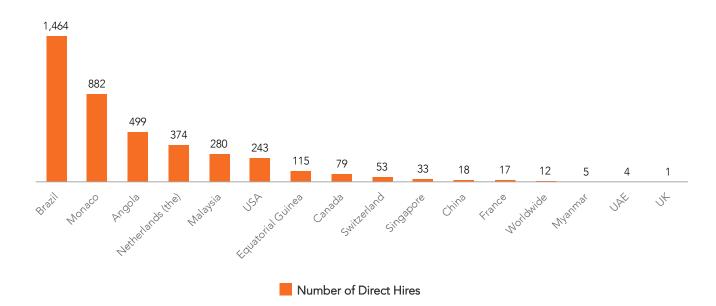

| Europe                              | 1,549       | 1,327       | 222        | 14%                       |
| North America                       | 345         | 322         | 23         | 7%                        |
| South America                       | 1,307       | 1,192       | 115        | 9%                        |
| Other                               | 36          | 12          | 24         | 67%                       |
| Total                               | 4,345       | 3,692       | 653        | 15%                       |
| Construction yards (BRASA & PAENAL) | 395         | 387         | 8          | 2%                        |
| Grand Total                         | 4,740       | 4,079       | 661        | 14%                       |

Direct Hires Headcount by Location



Direct Hires Headcount by Gender and by Age

|                                        | Direct Hire Ratio by Gender |        | Ratio by Gender                         | l                                    |                                           |                                     |
|----------------------------------------|-----------------------------|--------|-----------------------------------------|--------------------------------------|-------------------------------------------|-------------------------------------|
|                                        | Male                        | Female | % of Direct Hire<br>Female<br>Employees | Headcount<br>Direct Hire<br>Under 30 | Headcount<br>Direct Hire<br>between 30-50 | Headcount<br>Direct Hire<br>Over 50 |
| Africa